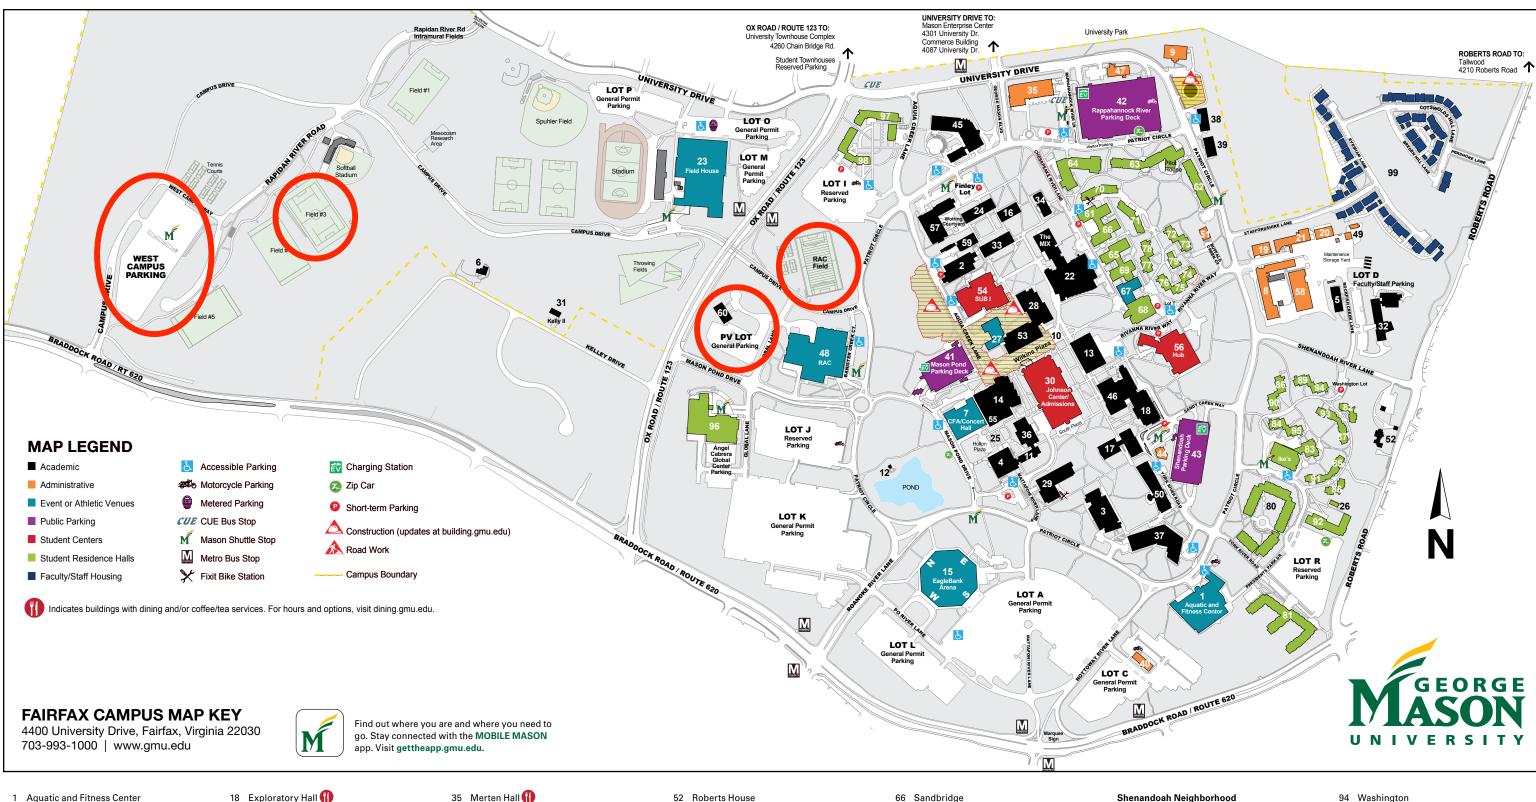

- 1 Aquatic and Fitness Center
- 2 Aquia Building
- 3 Art and Design Building
- 4 Buchanan Hall
- 5 Carow Hall
- 6 Carty House
- 7 Center for the Arts/Concert Hall 8 Central Heating and Cooling Plant
- 9 Child Development Center
- 10 Clock (Temporarily Moved)
- 11 College Hall
- 12 Cross Cottage
- 13 David King Hall
- 14 de Laski Performing Arts Building 15 EagleBank Arena
- 16 East Building
- 17 Enterprise Hall

- 21 Facilities Management, Operations

- 27 Harris Theatre
- 28 Horizon Hall
- 29 Innovation Hall
- 32 Krasnow Institute
- 33 Krug Hall

- 18 Exploratory Hall
- 19 Facilities Administration
- 20 Facilities Management, Archives
- 22 Fenwick Library
- 23 Field House and Module
- 24 Finley Building
- 25 George Mason Statue
- 26 Greenhouse
- 31 Kelley II 10716 Kelley Drive

- 30 Johnson Center/Admissions

- 34 Lecture Hall

- 35 Merten Hall
- 36 Music/Theater Building
- 37 Nguyen Engineering Building
- 38 Northeast Module
- 39 Northeast Module II
- 40 Nottoway Annex
- 41 Parking Deck, Mason Pond
- 42 Parking Deck, Rappahannock River
- 43 Parking Deck, Shenandoah 44 Parking Services
- 45 Peterson Hall

50 Research Hall

51 Rivanna Module

- 46 Planetary Hall
- 47 Police and Safety Headquarters
- 48 Recreation and Athletic Complex (RAC) 49 Recycling Center
- STUDENT HOUSING Rappahannock Neighborhood

53 Robinson Hall B

56 The Hub

57 Thompson Hall

59 West Building

54 Student Union Building I

55 TheaterSpace/Black Box

- 61 Blue Ridge 1
- 63 Hampton Roads and Pilot House
- 64 Northern Neck
- 60 West PE Module

58 Warehouse, Customer Service Center

- 62 Eastern Shore
- 65 Piedmont\*/Housing Office

- 66 Sandbridge
- 67 Skyline Fitness Center
- 68 Southside Dining 69 Tidewater 🕧
- 70 Commonwealth
- 71 Dominion
- The Commons
- 72 Amherst
- 73 Brunswick
- 74 Carroll
- 75 Dickenson
- 76 Essex
- 77 Franklin 78 Grayson
- 79 Hanover

- Shenandoah Neighborhood
- 80 Liberty Square
- 81 Potomac Heights

## Presidents Park

- 82 Adams
- 83 Eisenhower\* and Ike's Diner
- 84 Harrison
- 85 Jackson
- 86 Jefferson
- 87 Kennedy
- 88 Lincoln
- 89 Madison
- 90 Monroe 91 Roosevelt
- 92 Taylor 93 Truman

- 94 Washington
- 95 Wilson
- Aquia Neighborhood
- 96 Ángel Cabrera Global Center
- 97 Rogers
- 98 Whitetop<sup>3</sup>

99 Masonvale

- **FACULTY/STAFF HOUSING**
- \*24-hour Residential Desk
- Stay up to date with construction information at building.gmu.edu.
- Revised 04/2020